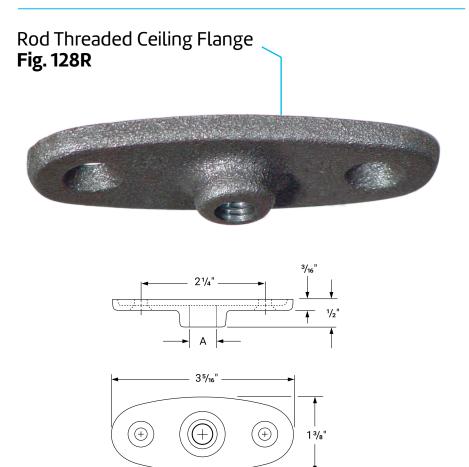

## Dimensions (In) - Load (Lbs) - Weight (Lbs)

| Rod Size<br>A | Max<br>Load | Weight | Screws (not included) |          |
|---------------|-------------|--------|-----------------------|----------|
|               |             |        | Quantity              | Size No. |
| In.           | Lbs.        | Lbs.   | In.                   | In.      |
| 3/8           | 180         | 0.16   | 2                     | 12       |
| 1/2           |             |        |                       |          |